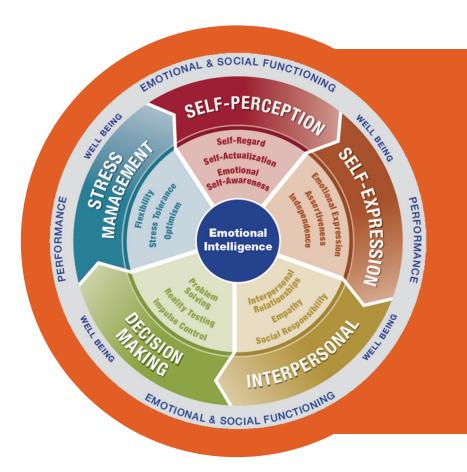

## EMOTIONAL INTELLIGENCE ESSENTIALS

This workshop blends the proven framework and scientific insights of the EQ-i 2.0 Client Report with a hands-on approach to assess your current leadership position, chart your desired leadership journey, and identify the EQ leadership competencies you should reinforce and cultivate.

In this workshop you will experience the EQ-i 2.0 Client Report, framework, essential tools, and engaging discussions with fellow leaders who share your aspirations. Together, the group will explore EQ competencies and challenges, linking them to crucial leadership skills. The knowledge and perspectives you gain will enable you to set clear leadership development objectives and action plans.